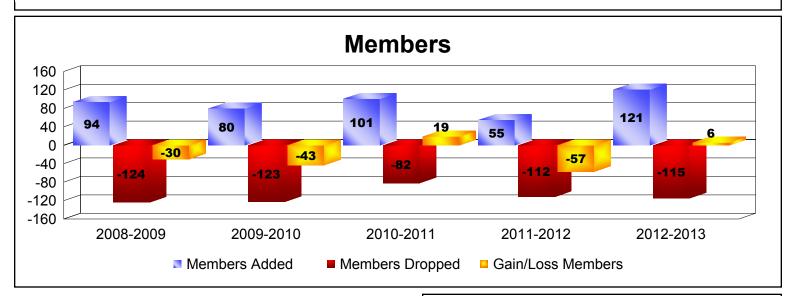

**District 104 C** 

| Year             | New<br>Clubs | Dropped<br>Clubs | Gain/<br>Loss<br>Clubs | New<br>Members | Charter<br>Members | Reinstate<br>Members | Transfer<br>Members | Total<br>Member<br>Added | Total<br>Members<br>Dropped | Gain/<br>Loss<br>Members |
|------------------|--------------|------------------|------------------------|----------------|--------------------|----------------------|---------------------|--------------------------|-----------------------------|--------------------------|
| 2008-2009        | 0            | -3               | -3                     | 90             | 0                  | 1                    | 3                   | 94                       | -124                        | -30                      |
| 2009-2010        | 0            | -3               | -3                     | 74             | 0                  | 2                    | 4                   | 80                       | -123                        | -43                      |
| 2010-2011        | 1            | 0                | 1                      | 78             | 21                 | 0                    | 2                   | 101                      | -82                         | 19                       |
| 2011-2012        | 0            | -3               | -3                     | 37             | 0                  | 1                    | 17                  | 55                       | -112                        | -57                      |
| 2012-2013        | 0            | -1               | -1                     | 98             | 1                  | 21                   | 1                   | 121                      | -115                        | 6                        |
| Average          | 0            | -2               | -2                     | 75             | 4                  | 5                    | 5                   | 90                       | -111                        | -21                      |
| Clubs            |              |                  |                        |                |                    |                      |                     |                          |                             |                          |
| 0.5<br>0<br>-0.5 | 0            |                  | 0                      |                | 1 0                | 1                    | 0                   |                          |                             |                          |