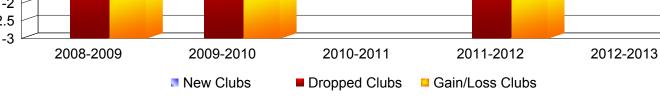

**District 104 C** 

| Year             | New<br>Clubs | Dropped<br>Clubs | Gain/<br>Loss<br>Clubs | New<br>Members | Charter<br>Members | Reinstate<br>Members | Transfer<br>Members | Total<br>Member<br>Added | Total<br>Members<br>Dropped | Gain/<br>Loss<br>Members |
|------------------|--------------|------------------|------------------------|----------------|--------------------|----------------------|---------------------|--------------------------|-----------------------------|--------------------------|
| 2008-2009        | 0            | -3               | -3                     | 90             | 0                  | 1                    | 3                   | 94                       | -124                        | -30                      |
| 2009-2010        | 0            | -3               | -3                     | 74             | 0                  | 2                    | 4                   | 80                       | -123                        | -43                      |
| 2010-2011        | 1            | 0                | 1                      | 78             | 21                 | 0                    | 2                   | 101                      | -82                         | 19                       |
| 2011-2012        | 0            | -3               | -3                     | 37             | 0                  | 1                    | 17                  | 55                       | -112                        | -57                      |
| 2012-2013        | 0            | -1               | -1                     | 98             | 1                  | 21                   | 1                   | 121                      | -115                        | 6                        |
| Average          | 0            | -2               | -2                     | 75             | 4                  | 5                    | 5                   | 90                       | -111                        | -21                      |
| Clubs            |              |                  |                        |                |                    |                      |                     |                          |                             |                          |
| 0.5<br>0<br>-0.5 | 0            |                  | 0                      |                | 1 0                | 1                    | 0                   |                          |                             |                          |